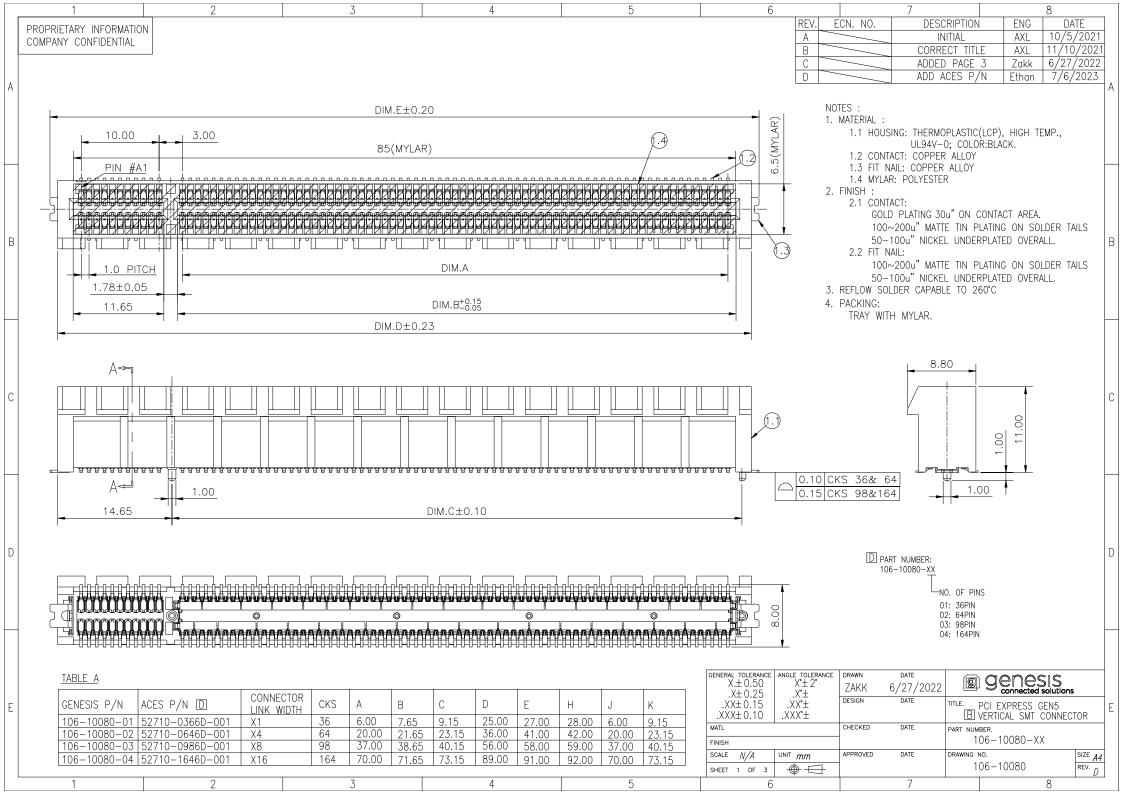

|   | 1                       | 2                     | 3                                                              | 4                 | 5                          | 6                                          |               |             | 7                 |                | 8      |                 |
|---|-------------------------|-----------------------|----------------------------------------------------------------|-------------------|----------------------------|--------------------------------------------|---------------|-------------|-------------------|----------------|--------|-----------------|
|   | PROPRIETARY INFORMATION |                       |                                                                |                   |                            |