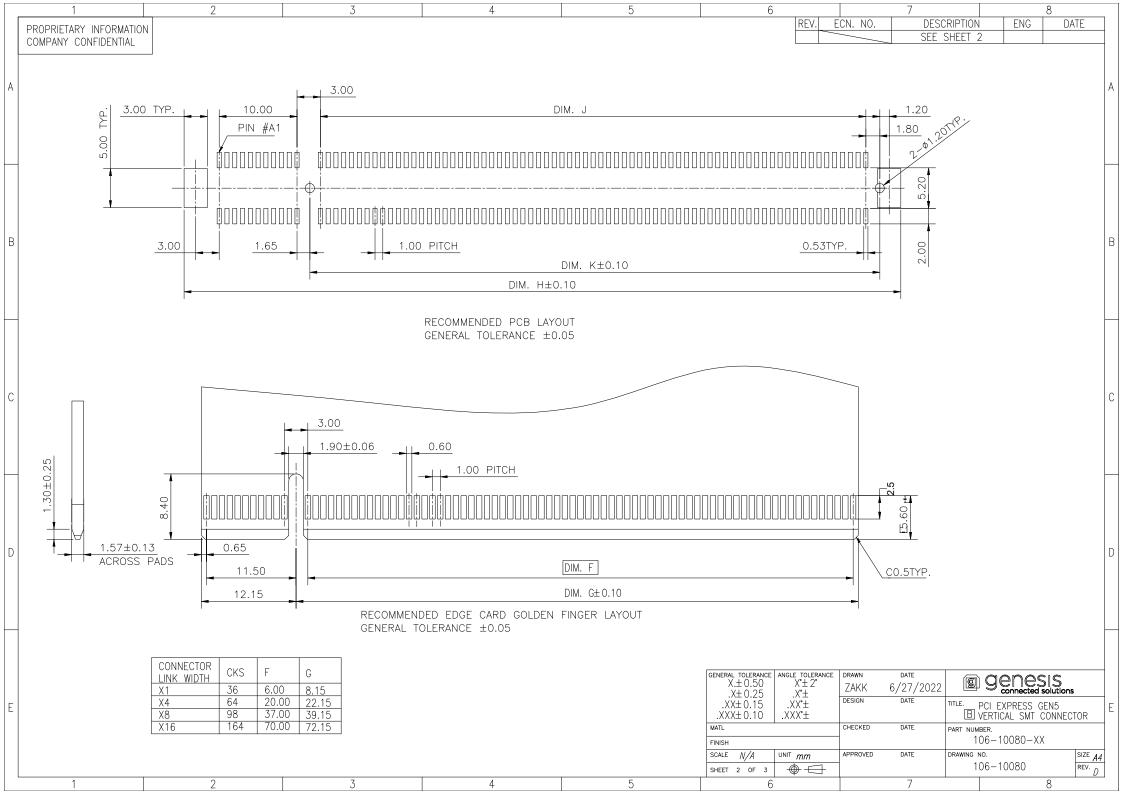

|   | 1                       | 2                     | 3                                                              | 4                 | 5                          | 6                                          |               |             | 7                 |                | 8      |                 |
|---|-------------------------|-----------------------|----------------------------------------------------------------|-------------------|----------------------------|--------------------------------------------|---------------|-------------|-------------------|----------------|--------|-----------------|
|   | PROPRIETARY INFORMATION |                       |                                                                |                   |                            |                                            | REV.          | CN. NO.     | DESCRIP           | TION ENG       | DATE   | 7               |
|   | COMPANY CONFIDENTIAL    |                       |                                                                |                   |                            |                                            |               |             | SEE SHE           | EI 3           |        | _               |
|   |                         |                       |                                                                |                   |                            |                                            |               |             |                   |                |        |                 |
| А |                         |                       |                                                                |                   |                            |                                            |               |             |                   |                |        | A               |
|   |                         |                       |                                                                |                   |                            |                                            |               |             |                   |                |        |                 |
|   |                         |                       |                                                                |                   |                            |                                            |               |             |                   |                |        |                 |
|   |                         |                       |                                                                |                   |                            |                                            |               |             |                   |                |        |                 |
|   |                         |                       |                                                                |                   |                            |                                            |               |             |                   |                |        |                 |
|   |                         |                       |                                                                |                   |                            |                                            |               |             |                   |                |        |                 |
|   |                         |                       |                                                                |                   |                            |                                            |               |             |                   |                |        |                 |
|   | <u>0</u>                | 0 0                   |                                                                | 0 0               |                            |                                            |               |             |                   |                |        |                 |
| В |                         |                       |                                                                |                   |                            |                                            |               |             |                   |                |        | В               |
|   |                         |                       |                                                                |                   |                            |                                            |               |             |                   |                |        |                 |
|   |                         |                       |                                                                |                   |                            |                                            |               |             |                   |                |        |                 |
|   |                         |                       |                                                                |                   |                            |                                            |               |             |                   |                |        |                 |
|   |                         |                       |                                                                |                   |                            |                                            |               |             |                   |                |        |                 |
|   |                         |                       |                                                                |                   |                            |                                            |               |             |                   |                |        |                 |
|   |                         |                       |                                                                |                   |                            |                                            |               |             |                   |                |        |                 |
|   |                         |                       |                                                                |                   |                            |                                            |               |             |                   |                |        |                 |
| С |                         |                       |                                                                |                   |                            |                                            |               |             |                   |                |        | С               |
|   |                         |                       |                                                                |                   |                            |                                            |               |             |                   |                |        |                 |
|   | _                       |                       |                                                                |                   |                            |                                            |               |             |                   |                |        |                 |
|   | <u> </u>                | <u> </u>              | ) () ()                                                        | 0 0               | _                          |                                            |               |             |                   |                |        |                 |
|   |                         |                       |                                                                |                   |                            |                                            |               |             |                   |                |        |                 |
|   |                         |                       |                                                                |                   |                            |                                            |               |             |                   |                |        |                 |
|   |                         | C NOTES:              |                                                                |                   |                            |                                            |               |             |                   |                |        |                 |
| D |                         | Card plug<br>Antipads | side, 0.6mm width, 2.5mm lor<br>should be tangential to ground | ng.<br>I pads and | change pad<br>footprint si | size on connector de to, 0.53mm widt       | h, 2mm le     | ngth,       |                   |                |        | D               |
|   |                         | end of pa             | ds or see PCIE Gen 5 spec<br>mmended by ACES                   |                   | Antipads sh                | ould be tangential t<br>ee PCIE Gen 5 spec | to ground     | pads and er | nd                |                |        |                 |
|   |                         | paus reco             | Initialitied by ACES                                           |                   |                            | mended by ACES                             |               |             |                   |                |        |                 |
|   |                         |                       |                                                                |                   |                            |                                            |               |             |                   |                |        |                 |
|   |                         |                       |                                                                |                   |                            |                                            |               |             |                   |                |        |                 |
|   |                         |                       |                                                                |                   |                            |                                            |               |             |                   |                |        |                 |
|   |                         |                       |                                                                |                   |                            | GENERAL TOLERANCE ANGL                     |               | DRAWN       | DATE              |                |        |                 |
|   |                         |                       |                                                                |                   |                            | X.±0.50                                    | X°±2°<br>.X°± |             | date<br>6/27/2022 | 9 9 9 Connecte | SIS    |                 |
| E |                         |                       |                                                                |                   |                            | .XX±0.15 .                                 | XX°±          | DESIGN      | DATE TITLE        |                |        | E               |
|   |                         |                       |                                                                |                   |                            |                                            | XX°±          | CHECKED     |                   | NUMBER.        |        | -               |
|   |                         |                       |                                                                |                   |                            | FINISH<br>SCALE N/A UNIT                   | mm            | APPROVED    | DATE DRAW         | 106-10080-     |        |                 |
|   |                         |                       |                                                                |                   |                            |                                            | <br>● -⊡      |             |                   | 106-10080      | SIZE / | 1 <u>4</u><br>2 |
|   | 1                       | 2                     | 3                                                              | 4                 | 5                          | 6                                          |               |             | 7                 |                | 8      |                 |