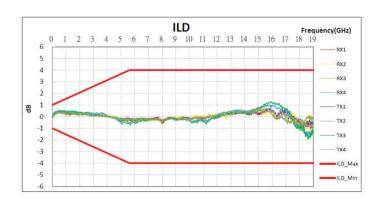

hm) effect to Return Loss

High speed insulated conductors wrapped with overall aluminum shield

Aluminum shield is 100% covered by nonconductive coating

Thin ribbon cable design

Available in multiple widths, wire counts, and pitches

## **BENEFITS**

Perfect for applications that have pathways with tight bends and sharp angles

Excellent SI performance meets proposed PCIe Gen5 and SAS5.0 (32G) applications

No exposed conductive edges like 3M cable to cause grounding issues

Easy cable routing with reduced airflow restriction

Usable with SlimSAS, OCuLink, MiniSAS-HD, and most other internal cable interconect

FlatFAST SlimSAS 8i Cable Assembly



Standard individual twinax



# FlatFAST FOLDABLE 32G RIBBON CABLE SOLUTION





## FlatFAST SI Performance - 1m 32AWG 85 ohm SlimSAS cable