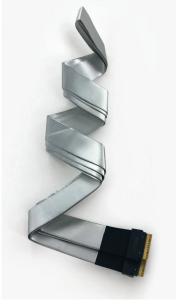

#### Mechanical

Foldable: >5x 90 degree bends with negligible change in Return Loss

Thickness: .775mm (use 2 cables per SlimSAS cable assembly)

# **FEATURES**

Can be folded multiple times with negligible (0.3 Ohm) effect to Return Loss

High speed insulated conductors wrapped with overall aluminum shield

Aluminum shield is 100% covered by nonconductive coating