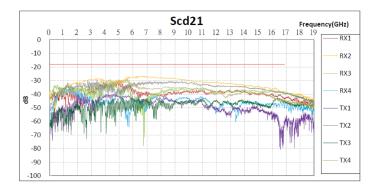

effect to Return Loss

High speed insulated conductors wrapped with overall aluminum shield

Aluminum shield is 100% covered by nonconductive coating

Thin ribbon cable design

Available in multiple widths, wire counts, and pitches

## **BENEFITS**

Perfect for applications that have pathways with tight bends and sharp angles

Excellent SI performance meets proposed PCIe Gen5 and SAS5.0 (32G) applications

No exposed conductive edges like 3M cable to cause grounding issues

Easy cable routing with reduced airflow restriction

Usable with SlimSAS, OCuLink, MiniSAS-HD, and most other internal cable interconect

FlatFAST SlimSAS 8i Cable Assembly



Standard individual twinax



# FlatFAST FOLDABLE 32G RIBBON CABLE SOLUTION





## FlatFAST SI Performance - 1m 32AWG 85 ohm SlimSAS cable