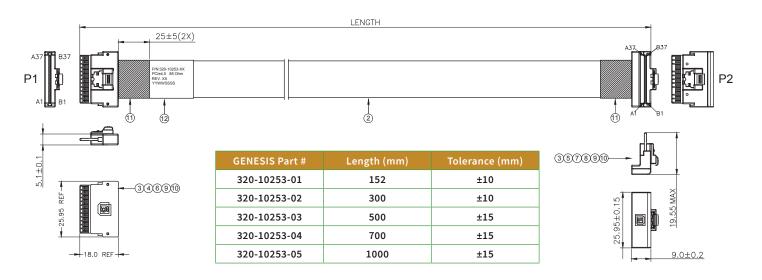

EATURES**

Can be folded multiple times with negligible (0.3 Ohm) effect to Return Loss

High speed insulated conductors wrapped with overall aluminum shield

Aluminum shield is 100% covered by nonconductive coating

Thin ribbon cable design

Available in multiple widths, wire counts, and pitches

## **BENEFITS**

Perfect for applications that have pathways with tight bends and sharp angles

Excellent SI performance meets proposed PCIe Gen5 and SAS5.0 (32G) applications

No exposed conductive edges like 3M cable to cause grounding issues

Easy cable routing with reduced airflow restriction

Usable with SlimSAS, OCuLink, MiniSAS-HD, and most other internal cable interconect

FlatFAST SlimSAS 8i Cable Assembly



Standard individual twinax



# FlatFAST FOLDABLE 32G RIBBON CABLE SOLUTION





## FlatFAST SI Performance - 1m 32AWG 85 ohm SlimSAS cable