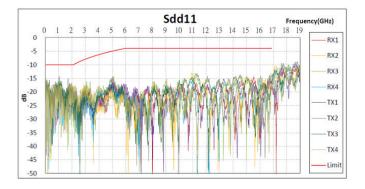

fect to Return Loss

High speed insulated conductors wrapped with overall aluminum shield

Aluminum shield is 100% covered by nonconductive coating

Thin ribbon cable design

Available in multiple widths, wire counts, and pitches

## **BENEFITS**

Perfect for applications that have pathways with tight bends and sharp angles

Excellent SI performance meets proposed PCIe Gen5 and SAS5.0 (32G) applications

No exposed conductive edges like 3M cable to cause grounding issues

Easy cable routing with reduced airflow restriction

Usable with SlimSAS, OCuLink, MiniSAS-HD, and most other internal cable interconect

FlatFAST SlimSAS 8i Cable Assembly



Standard individual twinax



# FlatFAST FOLDABLE 32G RIBBON CABLE SOLUTION





## FlatFAST SI Performance - 1m 32AWG 85 ohm SlimSAS cable