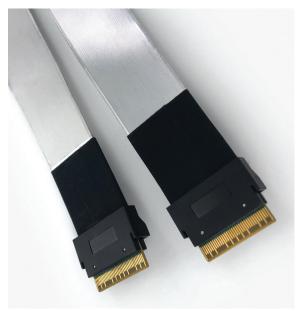

Easy cable routing with reduced airflow restriction

Usable with SlimSAS, OCuLink, MiniSAS-HD, and most other internal cable interconect

FlatFAST SlimSAS 8i Cable Assembly

Standard individual twinax