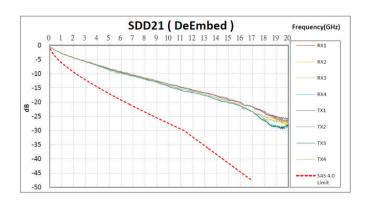

) effect to Return Loss

High speed insulated conductors wrapped with overall aluminum shield

Aluminum shield is 100% covered by nonconductive coating

Thin ribbon cable design

Available in multiple widths, wire counts, and pitches

## **BENEFITS**

Perfect for applications that have pathways with tight bends and sharp angles

Excellent SI performance meets proposed PCIe Gen5 and SAS5.0 (32G) applications

No exposed conductive edges like 3M cable to cause grounding issues

Easy cable routing with reduced airflow restriction

Usable with SlimSAS, OCuLink, MiniSAS-HD, and most other internal cable interconect

FlatFAST SlimSAS 8i Cable Assembly



Standard individual twinax



# FlatFAST FOLDABLE 32G RIBBON CABLE SOLUTION





## FlatFAST SI Performance - 1m 32AWG 85 ohm SlimSAS cable